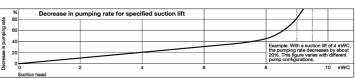

#### **General information**

Max. capacity: 18 litres / min.

Discharge capacity can be adjusted from 0 - 100%

Max. pressure: 10 bars

Max. Air consumption: 150 litres / min.

Air inlet connection: 1/4"

Air-valve type: Excentrical (patented)
Max.operating temperature: 85' Celsius