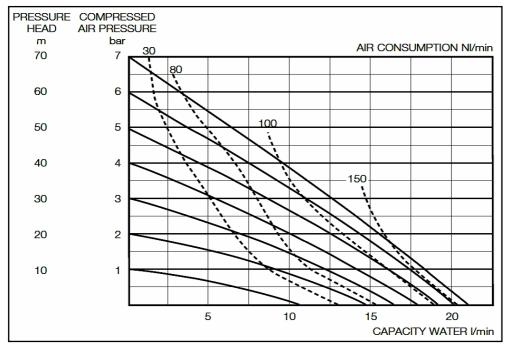

#### **General information**

Max. capacity: 18 litres / min.

Discharge capacity can be adjusted from 0 - 100%

Max. pressure: 10 bars

Max. Air consumption: 150 litres / min.

Air inlet connection: 1/4"

Air-valve type: Excentrical (patented)
Max.operating temperature: 85' Celsius