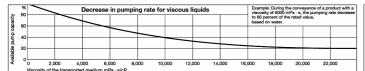

formation**

Max. capacity: 18 litres / min.

Discharge capacity can be adjusted from 0 - 100%

Max. pressure: 10 bars

Max. Air consumption: 150 litres / min.

Air inlet connection: 1/4"

Air-valve type: Excentrical (patented)
Max.operating temperature: 85' Celsius

Max. Particle sizes: 3 mm

Fluid connection: 14 mm Tri-clover (or 1/2" male threads)

Principles: Self-priming and can be run dry

Pumpbody: Chem-nickled Aluminium

Easy clamp assemble & dissemble system

Cleaning: Sterilized by autoclave or "CIP" cleaned upto 130 'C

Special Design: Meets requirements of food and pharmaceutical industry

Weight: 7 Kg

#### **Wetted parts**

Pump body: Polished Stainless Steel SIS 2343 Manifolds: Polished Stainless Steel SIS 2343







# HAAIANIR HAAA KAMAS



### **Datasheet P18-Series**