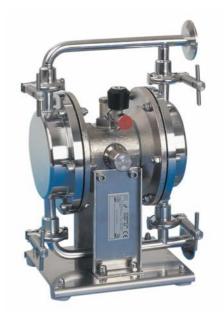

## P18-Series Stainless Steel Hygienic AODD Pump

#### **General information**

Max. capacity: 18 litres / min.

Discharge capacity can be adjusted from 0 - 100%

Max. pressure: 10 bars

Max. Air consumption: 150 litres / min.

Air inlet connection: 1/4"

Air-valve type: Excentrical (patented)
Max.operating temperature: 85' Celsius

Max. Particle sizes: 3 mm

Fluid connection: 14 mm Tri-clover (or 1/2" male threads)

Principles: Self-priming and can be run dry

Pumpbody: Chem-nickled Aluminium

Easy clamp assemble & dissemble system

Cleaning: Sterilized by autoclave or "CIP" cleaned upto 130 'C

Special Design: Meets requirements of food and pharmaceutical industry

Weight: 7 Kg

#### **Wetted parts**

Pump body: Polished Stainless Steel SIS 2343 Manifolds: Polished Stainless Steel SIS 2343

### **Datasheet P18-Series**