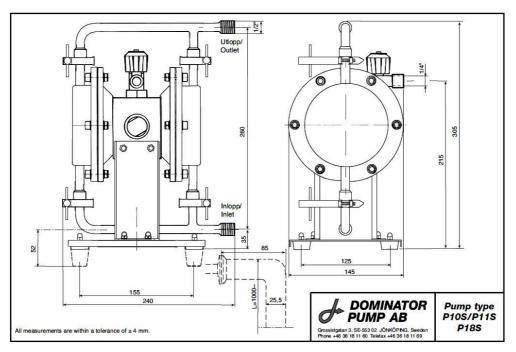

#### **General information**

Max. capacity: 18 litres / min.

Discharge capacity can be adjusted from 0 - 100%

Max. pressure: 10 bars

Max. Air consumption: 150 litres / min.

Air inlet connection: 1/4"

Air-valve type: Excentrical (patented)
Max.operating temperature: 85' Celsius

Max. Particle sizes: 3 mm

Fluid connection: 14 mm Tri-clover (or 1/2" male threads)

Principles: Self-priming and can be run dry

Pumpbody: Chem-nickled Aluminium

Easy clamp assemble & dissemble system

Cleaning: Sterilized by autoclave or "CIP" cleaned upto 130 'C

Special Design: Meets requirements of food and pharmaceutical industry

Weight: 7 Kg

#### **Wetted parts**

Pump body: Polished Stainless Steel SIS 2343 Manifolds: Polished Stainless Steel SIS 2343