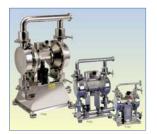

## Hygienie Hudu Yumps





Dominator Pump, since 1981 Swedish manufacturer of Air Operated Double Diaphragm Pumps (AODD), is a World Wide Specialist for difficult and critical pump applications. Dominator pumps are not! developed for low technical requirements but just for the opposite, where traditional AODD pump manufactures cannot reach the high demands or even fail. Dominator pumps have already Proven to be very Reliable in 24/7 operation. Own designed (patented) quality parts and valves, Swedish workmanship and excellent after sales service, makes **Dominator AODD pumps most cost efficient!!** 

## P18-Series Stainless Steel Hygienic AODD Pump

#### **General information**

Max. capacity: 18 litres / min.

Discharge capacity can be adjusted from 0 - 100%

Max. pressure: 10 bars

Max. Air consumption: 150 litr