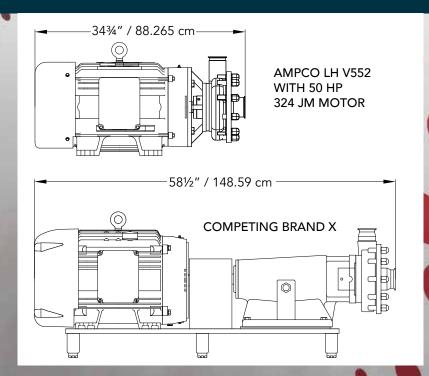

## Ampco's LH Series of High Pressure Centrifugal Pumps offers significant space savings and eliminate alignment problems