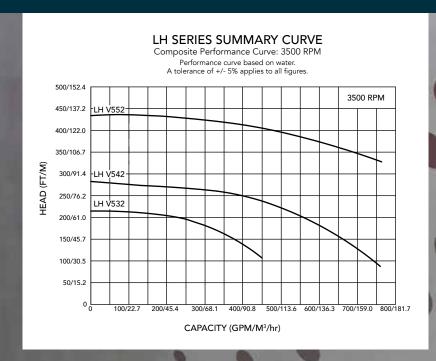

## LH Pumps are available in 3 models ranging from 15 HP to 75 HP

Visit www.ampcopumps.com for individual pump curves and dimensional drawings.

Ampco Pumps Company 2045 W. Mill Road Glendale, WI 53209 Phone: 800.737.8671 www.ampcopumps.com Gewerbepark West II 7 76863 Herxheim Germany Phone: +49 7276 5058515 info@ampcopumps.de